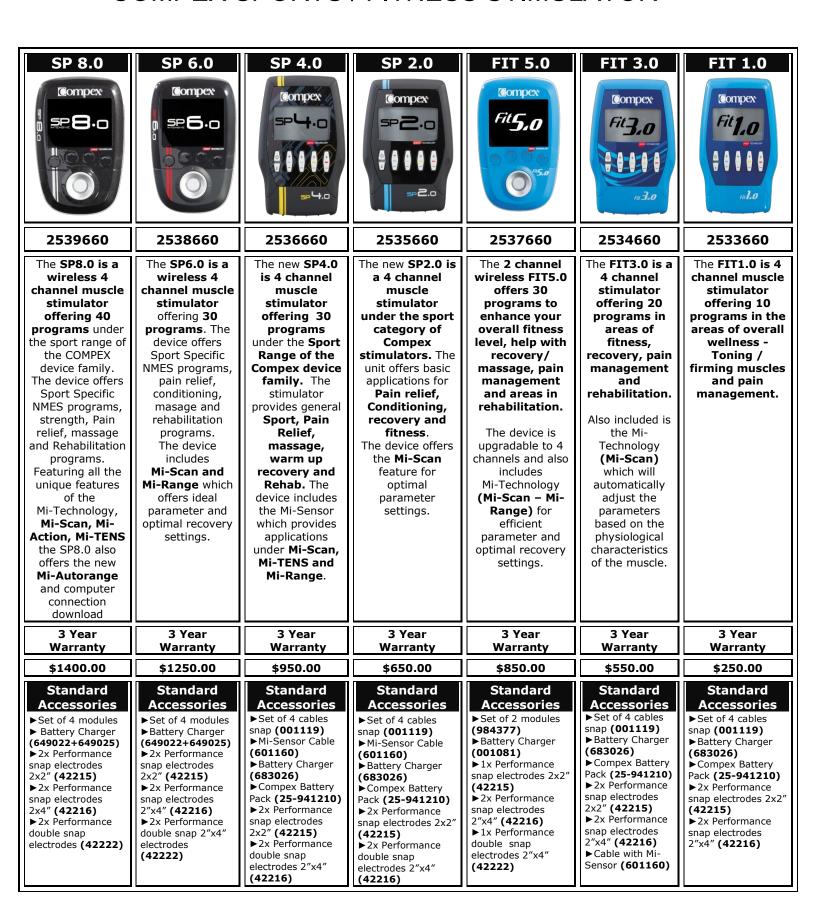

## COMPEX SPORTS / FITNESS STIMULATOR

## COMPEX SPORTS / FITNESS STIMULATOR

| COMPEX Devices Accessories |                                                                                           |          |
|----------------------------|-------------------------------------------------------------------------------------------|----------|
| 601131                     | Set of 4 cables Black - snap Compex Sports / Fitness Stimulators (old generation)         | \$ 75.00 |
| 601136                     | Set of 4 cables White - snap Compex Fit / ONE (old generation)                            | \$ 75.00 |
| 601132                     | Set of 4 cables - pin CefarCompex devices (old generation)                                | \$ 75.00 |
| 601061                     | Lead wire snap connection – Red Compex Sports / Fitness / Stimulators (old generation)    | \$ 25.00 |
| 601062                     | Lead wire snap connection – Yellow Compex Sports / Fitness / Stimulators (old generation) | \$ 25.00 |
| 601063                     | Lead wire snap connection – Green Compex Sports / Fitness / Stimulators (old generation)  | \$ 25.00 |
| 601064                     | Lead wire snap connection – Blue Compex Sports / Fitness / Stimulators (old generation)   | \$ 25.00 |
| 601160                     | Cable with Mi-Sensor for CefarCompex Rehab and Compex Sports/Fitness devices (old gen.)   | \$120.00 |
| 42215                      | Compex Performance snap electrodes 2"x2" – 4/pkg                                          | \$ 12.00 |
| 42216                      | Compex Performance double snap electrodes 2"x4" – 2/pkg                                   | \$ 12.00 |
| 42222                      | Compex Performance electrodes 2x4 rectangle 1 snap - 2/pkg                                | \$ 12.00 |
| 42213                      | Compex Performance wire electrodes 2"x2" – 4/pkg                                          | \$ 12.00 |
| 42214                      | Compex Performance double wire electrodes 2"x4" – 2/pkg                                   | \$ 14.00 |
| 25-941210                  | Re-chargeable battery, High Energy (All Compex, CefarCompex Devices)                      | \$ 69.00 |
| 683016                     | Charger 9V-1.4A – For Mi-Sport, Mi-Fitness, Performance, Vitality, ONE (old devices)      | \$ 79.00 |
| 683026                     | Charger 9V- 400 mA - Energy, FIT (old devices)                                            | \$ 79.00 |
| 602048                     | Compex GEL 250gm                                                                          | \$ 6.50  |
| 984377                     | 2 modules for COMPEX FIT 5.0                                                              | \$375.00 |
| 6522053                    | 4x Elastic Straps for Wireless                                                            | \$ 38.00 |
| 680042                     | Rigid Travel Case Wireless                                                                | \$ 60.00 |
| 680043                     | Soft Travel Pouch Wireless                                                                | \$ 37.00 |
| 5529029                    | Black Protection sleeve for Wireless Remote with LANYARD                                  | \$ 30.00 |
| 5529030                    | White Protection sleeve for Wireless Remote with LANYARD                                  | \$ 30.00 |
| 5529028                    | LANYARD FOR PROTECTION SLEEVE                                                             | \$ 10.00 |
| 649022 +<br>649025         | Battery charger for SP8.0, 6.0                                                            | \$ 90.00 |
| 001081                     | Battery charger for FIT5.0                                                                | \$ 90.00 |
| 683026                     | Battery for charger SP2.0, 4.0, FIT1.0, 3.0, 9V 400MA (PREVIOUSLY CALLED SLOW CHARGER)    | \$ 90.00 |
| 980026                     | MOTOR POINT PEN + GEL                                                                     | \$ 30.00 |
| 601163                     | USB Cable for Wireless                                                                    | \$ 12.00 |
| 001119                     | SET of 4 snap lead wires with black connection – new range                                | \$ 75.00 |
| 001115                     | RED snap lead wire – new range                                                            | \$ 25.00 |
| 001116                     | YELLOW snap lead wire – new range                                                         | \$ 25.00 |
| 001117                     | GREEN snap lead wire – new range                                                          | \$ 25.00 |
| 001118                     | BLUE snap lead wire – new range                                                           | \$ 25.00 |